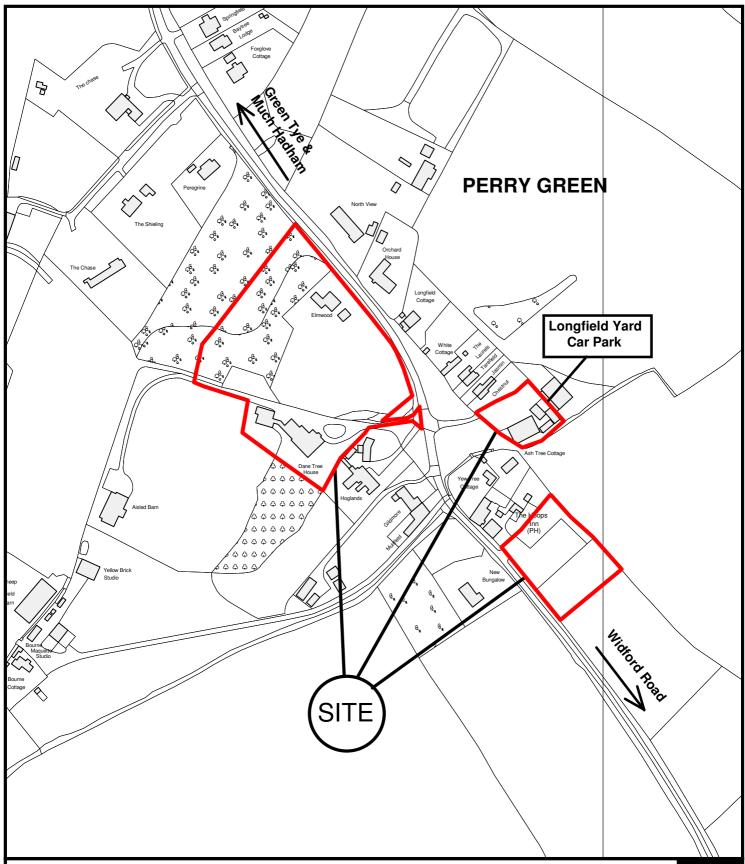

East Herts Council Wallfields Pegs Lane Hertford SG13 8EQ

Tel: 01279 655261

Address: Dane Tree House / Elmwood / The Hoops Inn / Longfield,

Perry Green, Much Hadham, Herts, SG10 6EE

Reference: 3/13/2036/FP

Scale: 1:2500 O.S Sheet: TL4317

Date of Print: 25 February 2014